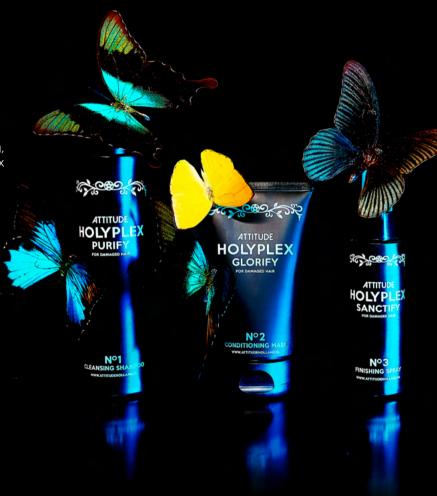

## ATTITUDE HOLYPLEX HAIR CARE RANGE FOR DAMAGED HAIR

We love to colour and style our hair, but all that bleaching, dyeing, blow-drying and styling creates havoc! Holyplex is a 3-step hair care range which has been specially formulated to protect and heal your damaged locks. Hair salon treatments you can apply at home, to give your hair the tender loving care it deserves!

Holyplex N°1 – PURIFY – Cleansing shampoo SKU: 666028018

Holyplex N°2 – GLORIFY – Conditioning mask SKU: 666028019

Holyplex N°3 – SANCTIFY – Finishing spray SKU: 666028037

Holyplex Set (N°1/N°2/N°3) SKU: 666028038