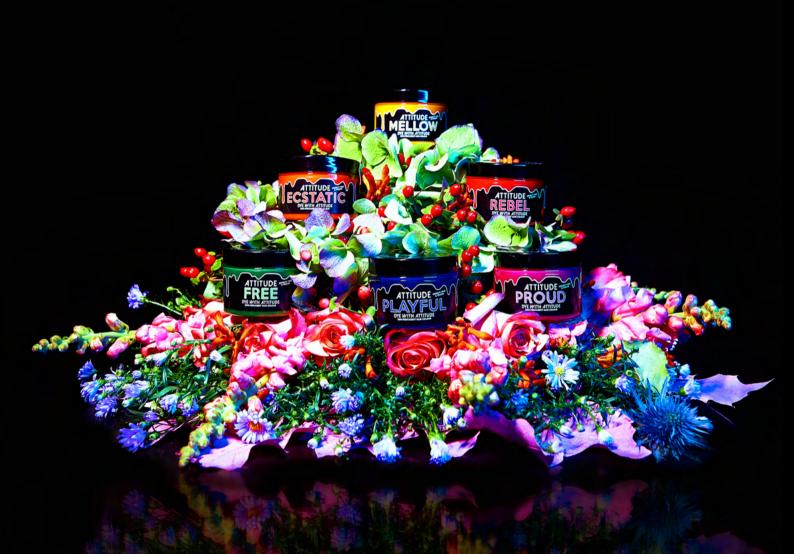

#### A VIBRANT ORANGE-RED

Rebel is a vibrant, fiery orange-red hair colour for those truly unafraid to stand out.

Rebel semi-permanent hair colour is an orange-based red, and as such compliments and mixes well with Ecstatic and its sister shade Rage.

#### A BRIGHT VIBRANT ORANGE

Ecstatic semi-permanent hair colour will drive you wild!

This shamelessly extra orange hair dye is energetic and brassy and will turn up the volume on shades like Rebel and Rage or be the perfect Halloween combo when contrasted to the spooky staple black Daring.

#### A WARM GOLDEN YELLOW

Mellow semi-permanent hair colour is a rich yellow shade for everyone who likes to keep it bright and cheerful.

Mix with Free to create the perfect toxic green, or brighten up Rebel red for your own unique orange!

#### A BRIGHT UV-NEON SPRING GREEN

Free your mind from fear and doubt!

This fresh spring green semi-permanent hair colour will add bright, dimensional highlights to its darker sister Jealous and a ravey neon contrast to the staple black Daring.