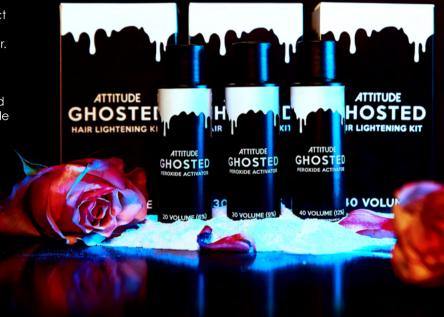

## ATTITUDE GHOSTED HAIR LIGHTENING KIT

The GHOSTED Hair Lightening Kit is the perfect way to prepare your hair before adding **DYE WITH ATTITUDE** semi-permanent hair colour.

Our colours perform best when applied to pre-lightened hair, so our GHOSTED Bleach Powder has you covered. Ready to be mixed with our GHOSTED Peroxide Activator, available in 20, 30 and 40 Volume, for best results!

20 VOLUME KIT SKU: 666028044

30 VOLUME KIT SKU: 666028030

40 VOLUME KIT SKU: 666028031

NOTE: Each kit includes bleach powder, peroxide activator, brush and gloves.