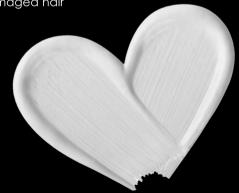

hair and makes it soft and smooth. It has a lightweight texture that is easy to apply from root to tip, which will leave your hair looking and feeling healthier and stronger.

Instructions: divide Holyplex N°2 evenly through the hair, comb gently and let sit for 5 - 10 minutes maximum. Rinse well.

#### HOLYPLEX N°3 – SANCTIFY – FINISHING SPRAY

The finishing spray closes the hair cuticles sealing the care and colour. Smoothes damaged hair right down to the tips ready to be styled.

Instructions: spray evenly on towel-dry hair before styling.

#### HOLYPLEX HAIR CARE RANGE USP'S

- The ultimate protection against chemical treatments
- Enriched with vegetable protein
- Repairs dry and damaged hair
- Prevents hair from breaking
- Visible results straight away
- 100% vegan and cruelty free





**Mystic** - "This is the most beautiful colour I've ever tried! So bright and vibrant, I'm just in love with it!!"

TITUDE

ATTITUDE

DYE WITH ATTI

TUDE

WITH ATTITU

#### Mellow -

"A beautiful and warm yellow! I'm a fan!" **Proud** - "Bright pink but better. At first I expected to need 2 pots with my very long hair but one was more than enough. I even have dye left over! And it's A-MA-ZING!! Have received so many compliments."

> "Amazing hair dye! I've been colouring my hair for 10 yrs, have tried everything and this dye stays in the longest."

**Rage** - "The colour is very cool. In combination with Rebel, it gives the most vibrant red ever."

**Ecstatic** - "OMG! I'm so happy with how this colour turned out! The most beautiful orange hair dye I've used so far!"

**Loved** - "Thi